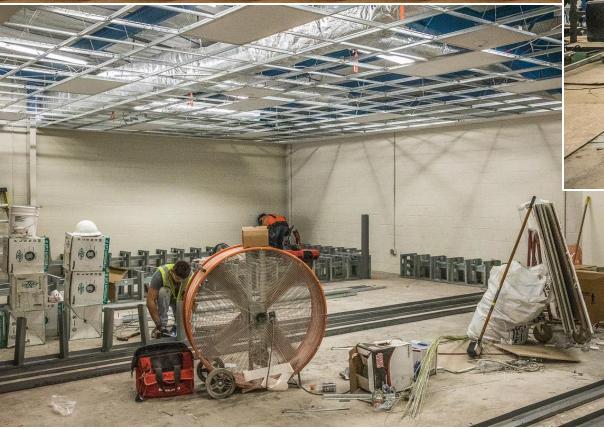

## Installing the locker bases and ceiling tiles

Old turf area with new training room. Remaining space will be organized into weight room.

Currently installing collector drain. Estimated completion August 17