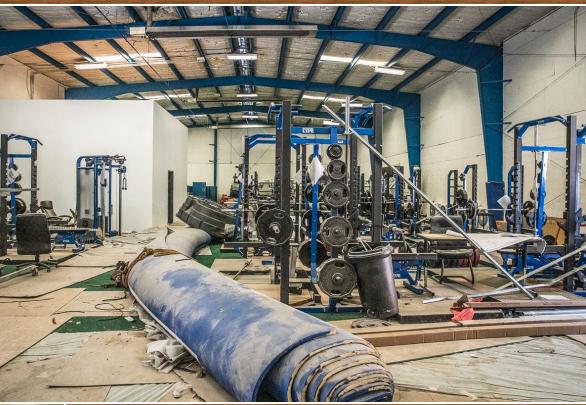

## Installing the locker bases and ceiling tiles

Old turf area with new training room. Remaining space will be organized into weight room.

Currently installing collector drain. Estimated completion August 17