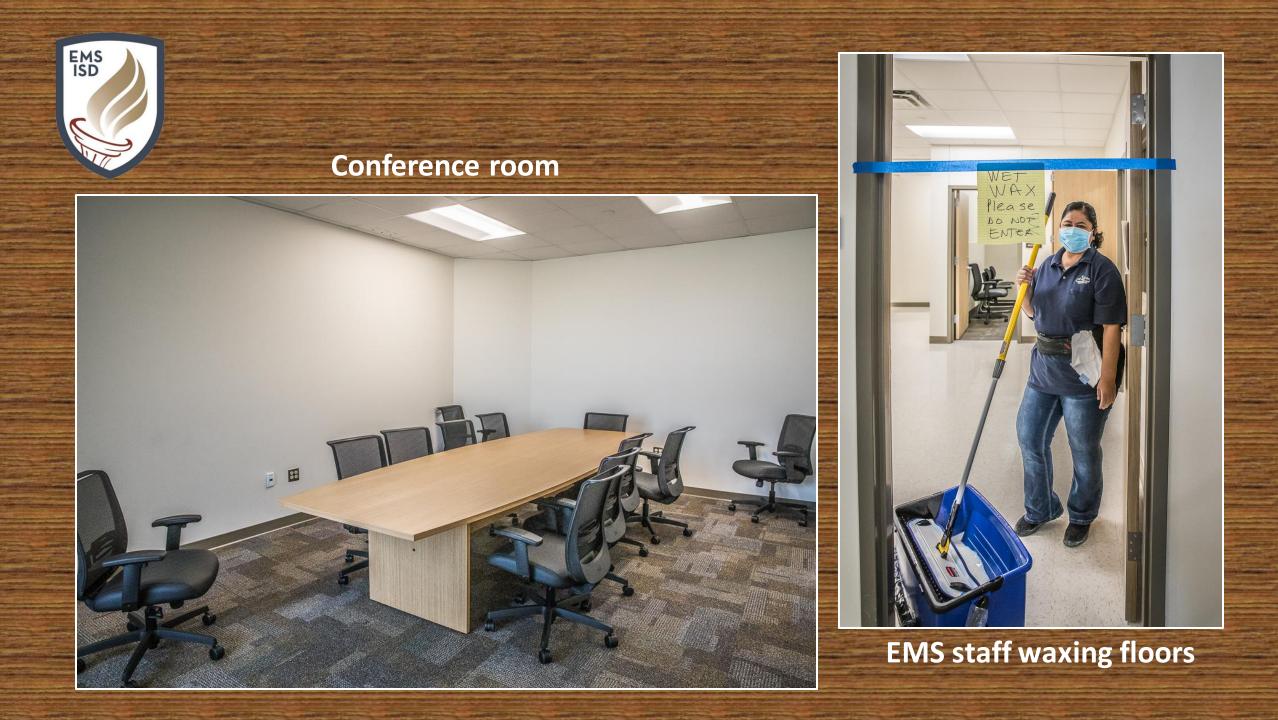

# **COPPER CREEK ES**

EMS ISD





# Gym flooring



EMS ISD

# **Kitchen graphics**





## **Expansion of the entrance**



## Lime stabilization of parking lot

444446666

----





# Utility work



EMS ISD



Masonry in progress at the Ag Science building





## Installing the locker bases and ceiling tiles





Old turf area with new training room. Remaining space will be organized into weight room.



Currently installing collector drain. Estimated completion August 17

#### Creekview MS







Currently installing e-layer/cushdrain. Estimated completion August 19



Currently installing turf Estimated completion August 10



#### ED Willkie MS



Currently finishing up lime stabilization and collector drain. Estimated completion August 17



Currently finishing cushdrain and beginning e-layer. Estimated completio