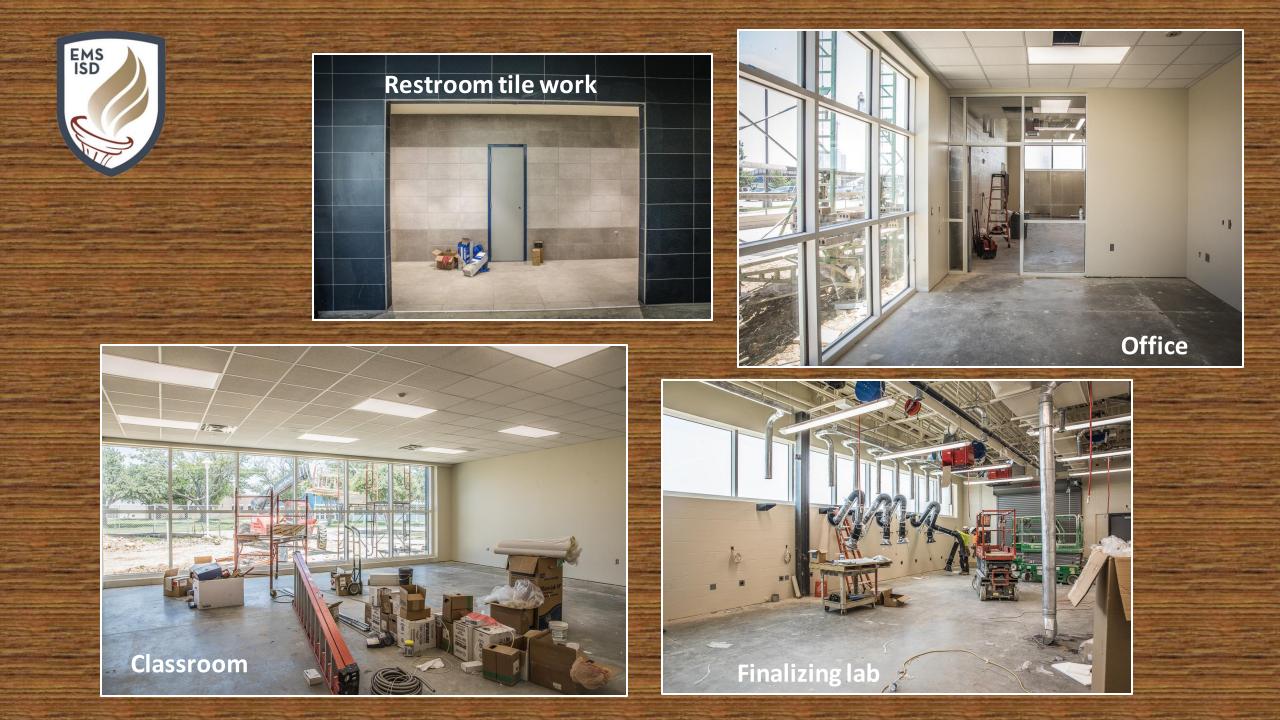

# **COPPER CREEK ES**

EMS ISD





# Gym flooring



EMS ISD

# **Kitchen graphics**





## **Expansion of the entrance**



## Lime stabilization of parking lot

444446666

----





# Utility work



EMS ISD



Masonry in progress at the Ag Science building





## Installing the locker bases and ceiling tiles





Old turf area with new training room. Remaining space will be organized into weight room.



Currently installing collector drain. Estimated completion August 17

#### Creekview MS







Currently installing e-layer/cushdrain. Estimated completion August 19



Currently installing turf Estimated completion August 10



#### ED Willkie MS



Currently finishing up lime stabilization and collector drain. Estimated completion August 17



Currently finishing cushdrain and beginning e-layer. Estimated completion August 13

#### **Chisholm Trail HS**

Currently installing cushdrain. Estimated completion August 17

### Saginaw HS



#### **TENNIS COURT RESURFACING AND WIND SLATS**





Saginaw HS, Chisholm Trail HS, Prairie Vista MS, Ed