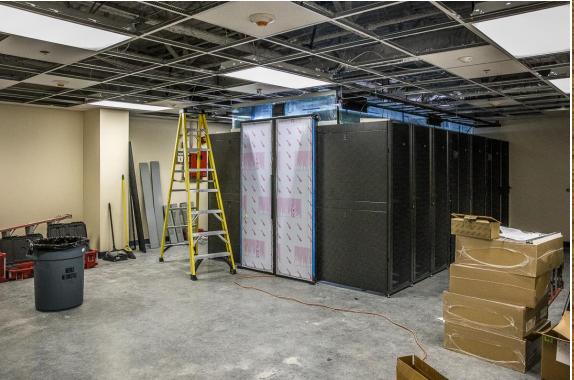

# **NETWORK OPERATIONS CENTER (NOC)**

## Server room

Generator pad with electrical tubing in place