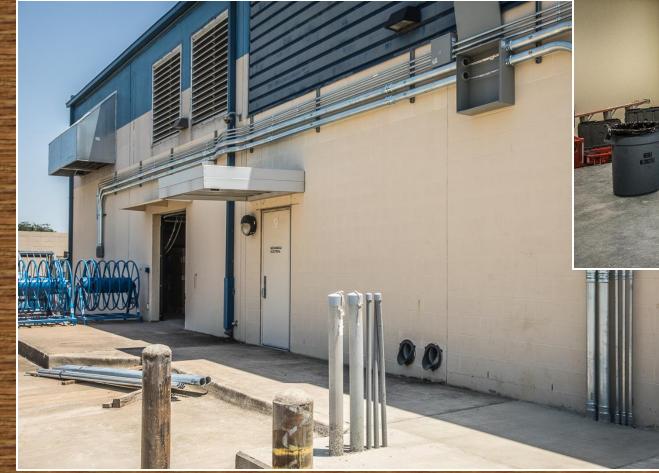

Currently installing e-layer/cushdrain. Estimated completion August 19



Currently installing turf Estimated completion August 10



#### ED Willkie MS



Currently finishing up lime stabilization and collector drain. Estimated completion August 17



Currently finishing cushdrain and beginning e-layer. Estimated completion August 13

#### **Chisholm Trail HS**

Currently installing cushdrain. Estimated completion August 17

### Saginaw HS



#### **TENNIS COURT RESURFACING AND WIND SLATS**





Saginaw HS, Chisholm Trail HS, Prairie Vista MS, Ed Willkie MS



# LAKE COUNTRY ES

New southern entrance





# Tree protection has been installed



# LAKE COUNTRY ES

## Gradework has begun





## Run-off fencing has been installed





# **NETWORK OPERATIONS CENTER (NOC)**

## Server room





Generator pad with electrical tubing in place



# Additional HVAC support







# PROGRESS UPDATE OF OTHER PROJECTS

- Security Upgrades at Multiple Campuses and Jim Knight Maintenance Facility Additions and Renovations – GMP is under consideration tonight
- <u>Central Office</u> Reviewing final finishes
- Eagle Mountain HS Design and site development continues
- <u>Wayside MS</u> Working on site development